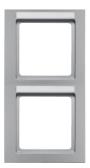

2

10526094

Technical features

| Technical version | 2gang vertical |
|-------------------|----------------|
|                   |                |

## Materials

| Materials                 |                            |
|---------------------------|----------------------------|
| Colour                    | aluminium                  |
| Colour                    | aluminium optics           |
| RAL colour                | RAL 9006 - White aluminium |
| Material / workmanship    | lacquered                  |
| Material                  | thermoplastic              |
| Surface appearance        | velvety                    |
| Type of surface treatment | Painted                    |
|                           |                            |

## Dimensions

| Depth  | 9,9 mm   |
|--------|----------|
| Height | 151,5 mm |
| Width  | 80,75 mm |

## Installation, mounting

| for vertical mounting, clamp fastening                                                                                                        |
|-----------------------------------------------------------------------------------------------------------------------------------------------|
|                                                                                                                                               |
| with labelling field                                                                                                                          |
|                                                                                                                                               |
| IP20                                                                                                                                          |
|                                                                                                                                               |
| Berker Q.3                                                                                                                                    |
|                                                                                                                                               |
| When the frame has been dismantled, the labelling<br>field remains on the insert., Labelling field height<br>arranged for P-touch strips 6 mm |
|                                                                                                                                               |